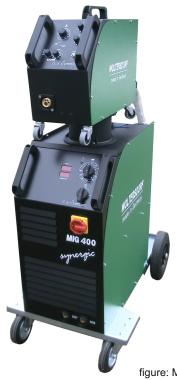

# MIG/MAG-welding machine for steel, stainless steel and aluminium

digital control

analog control

figure: MIG 400 L/WF41C

MIG 350 L / WF41C is a practical, powerful and universal MIG/MAG-welding machine. The machine is produced with air cooling and with a separate wire feeder unit. MIG 350 L / WF41C is very robust and reliable with best welding properties.